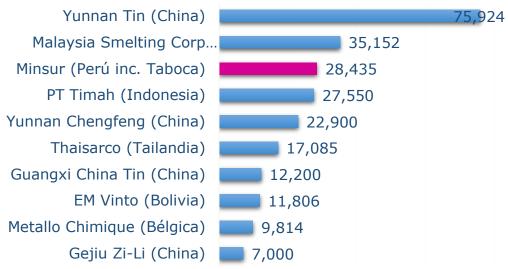

### Ranking of leading producers of refined tin, 2015 (tonnes of refined tin)

Smelter

Project