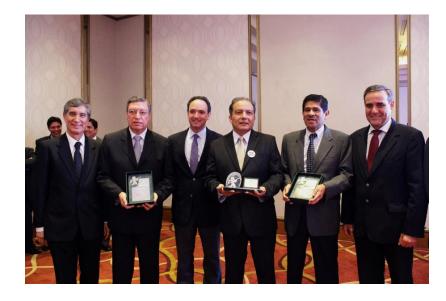

ISEM and John T. Ryan Awards

### Certifications and awards

San Rafael mine

**Pucamarca mine** 